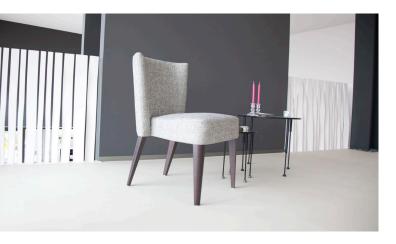

# **TORICO**

#### **Measures**

Width: 54cm
Heigth: 81cm
Depth: 63cm
Seat heigth: 47cm
Arm heigth: -cm
Back heigth: 40cm
Depth open: -cm