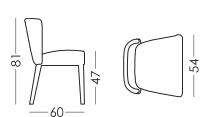

#### **Measures**

Width: 54cm
Heigth: 81cm
Depth: 63cm
Seat heigth: 47cm
Arm heigth: -cm
Back heigth: 40cm
Depth open: -cm